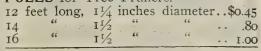

|   |   |   |   |   | w . | 2.50   |
|      |   |      |  |   |   |   |   |   |   |   |     | 1.75   |
|      |   |      |  |   |   |   |   |   |   |   |     | -75    |



## WATERS TREE **PRUNERS**

With removable cutting blade and pole complete.

| 4   | teet |     |     | . 30 | 0.75 |  |
|-----|------|-----|-----|------|------|--|
| 6   | 66   |     |     |      | .85  |  |
| 8   | 46   |     |     |      | 1.00 |  |
| ю   | 66   |     |     |      | 1.15 |  |
| 12  | 66   |     |     |      | 1.25 |  |
| 14  | 66   |     |     |      | 1.50 |  |
| E   | ctra | BI  | ade | es   | for  |  |
| 7   | Wate | ers | Pr  | un   | ers, |  |
| - 1 | 25c. | eac | h.  |      |      |  |

None of the above Tree Pruners except the Waters are equipped with poles or rope.

POLES for Tree Pruners.





## SAYNOR LOPPING SHEARS

For tree and heavy hedge pruning. Made of the finest English steel, \$3.50



## LOPPING SHEARS

These are used in trimming trees and for cutting heavy hedge that the regular

hedge shear will not cut.

Rockdale Style. See cut ......\$1.00

Clipper Style. Equipped with a lever blade and made of the finest American steel ..... 2.00



### **ENGLISH HEDGE SHEARS**

|              |    |  |   |  | Plain  |   | y Nut  |
|--------------|----|--|---|--|--------|---|--------|
|              |    |  |   |  | Bolt   |   | Bolt   |
| No.          |    |  |   |  | Each   |   | Each   |
| 107-5½ inch, |    |  |   |  |        |   |        |
| 101-8 "      |    |  | ٠ |  | 1.50.  |   | \$2.00 |
| 101-9 "      |    |  |   |  | I 75.  |   |        |
| 101-10 "     |    |  | •